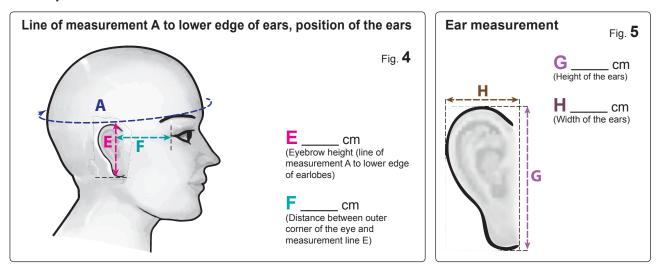

## ato for life

Further particulars, if Varia, Flex, Protect, Protect Plus, Go Sport or Go Sport Plus models are required.