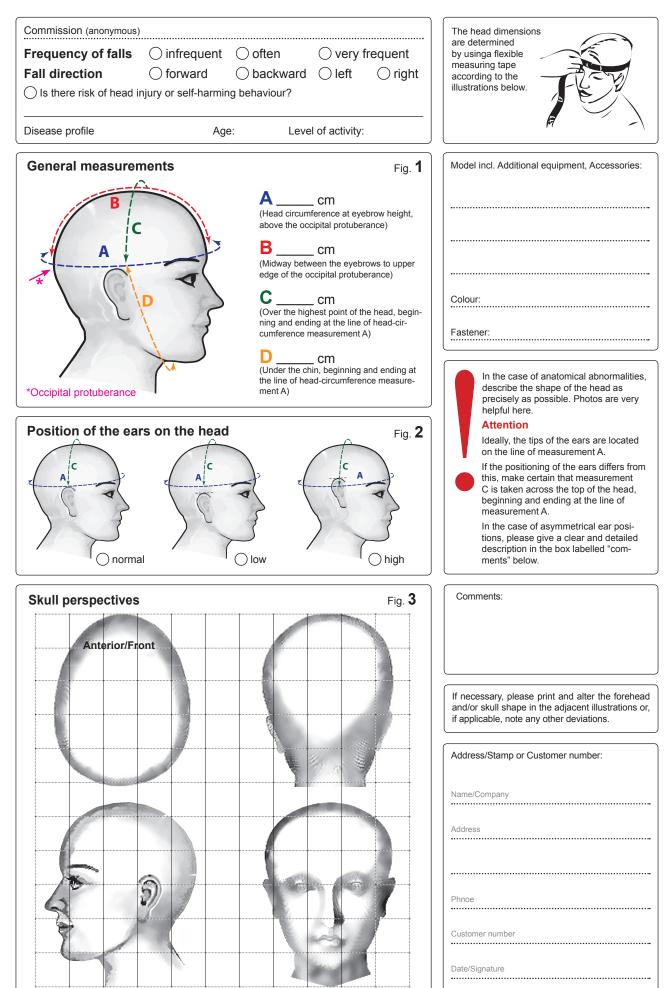

## **Dimension sheet for Head protection Starlight®**

## ato for life



Further particulars, if Varia, Flex, Protect, Protect Plus, Go Sport or Go Sport Plus models are required.



## To be completed if a cheek protector is required!



## Additional measurements for supply of a full protection helmet

| Size of the facial area Fig. 7 to be left open                  | Address/Stamp or Customer number: |
|-----------------------------------------------------------------|-----------------------------------|
|                                                                 | Name/Company                      |
|                                                                 | Address                           |
|                                                                 |                                   |
| O CM<br>(Width of the facial area at eye<br