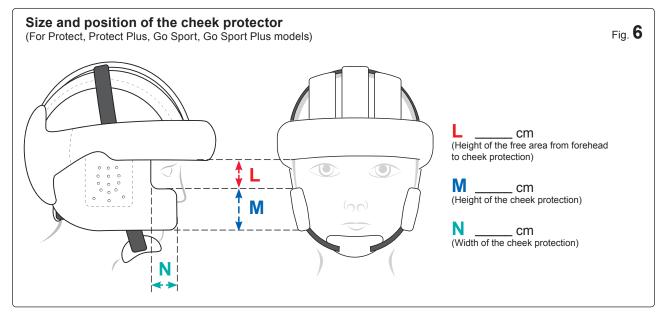

## **Dimension sheet for Head protection Starlight®**

## ato for life



Further particulars, if Varia, Flex, Protect, Protect Plus, Go Sport or Go Sport Plus models are required.



## To be completed if a cheek protector is required!



## Additional measurements for supply of a full protection helmet

| Size of the facial area Fig. 7 to be left open                  | Address/Stamp or Customer number: |
|-----------------------------------------------------------------|-----------------------------------|
|                                                                 | Name/Company                      |
|                                                                 | Address                           |
|                                                                 |                                   |
| O CM<br>(Width of the facial area at eye<br>height)             | Phone                             |
| P cm                                                            | Customer number                   |
| (