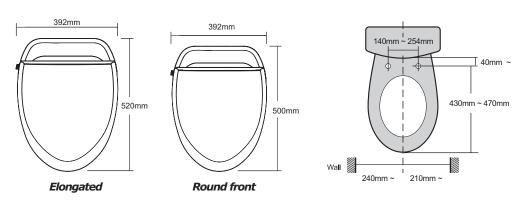

Nozzle cleaning

seat sensor

Splash guard

Soft closing

Heated seat

Easy detach

Convenient remote control

\* Uspa UB-6000R series may not fit certain toilet bowl designs. Please refer to the dealer sizing and installation chart.

## **Specifications**

UB-6035R Elongated Model **UB-6035RS** Round front model

230V, 50Hz, 899W Power rating Power cord 1.8m (230V)

Cleansing features Posterior wash: 900 + 100 ml / min Feminine wash: 900 + 100 ml / min