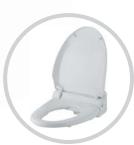

# UB-6000R series UB-6035R

USPS !!!

**SPA Bidet Seat** 

Next generation standards of personal hygiene

two separated nozzles

aerated gentle wash

ultra sonic soldering water-proof seat

intelligent occupied seat sensor

### **Functions**

Aerated posterior / feminine cleansing

Self cleaning

Water pressure adjustment

Gentle pulsating

cleansing

Nozzle position adjustment

Comfort oscillating cleansing

Kids

Two separated nozzles

Intensive Impulse Pulsation

Built in air-pump

Intelligent power saving

#### **Features**

Ultra sonic soldering water-proof seat

Easy to removal

Deodorizer

Circuit breaker

Warm air dryer

Self-diagnosis

Continuous water heating

Nozzle cleaning

seat sensor

Splash guard

Soft closing

Heated seat

Easy detach

Convenient remote control

\* Uspa UB-6000R series may not fit certain toilet bowl designs. Please refer to the dealer sizing and installation chart.