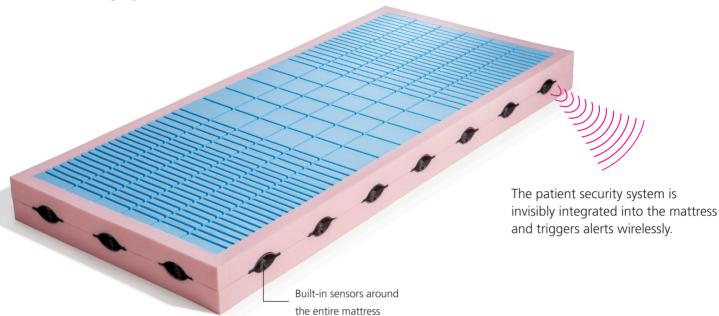

### More protection for patients and residents

- 360° protection
- Invisible
- Non evasive security system

#### How KOGNIMAT works:

The alert system is invisibly integrated into the mattress. The mattress can be placed on a patient bed regardless to its orientation (1). As soon as an unwanted bed exit is detected by the mattress (2) a signal is transmitted to the receiver wirelessly (3), and the paging system sets off an alert (4).