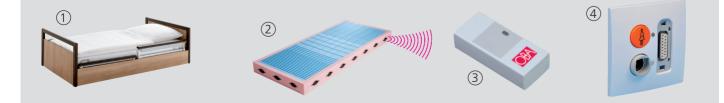

#### How KOGNIMAT works:

The alert system is invisibly integrated into the mattress. The mattress can be placed on a patient bed regardless to its orientation (1). As soon as an unwanted bed exit is detected by the mattress (2) a signal is transmitted to the receiver wirelessly (3), and the paging system sets off an alert (4).