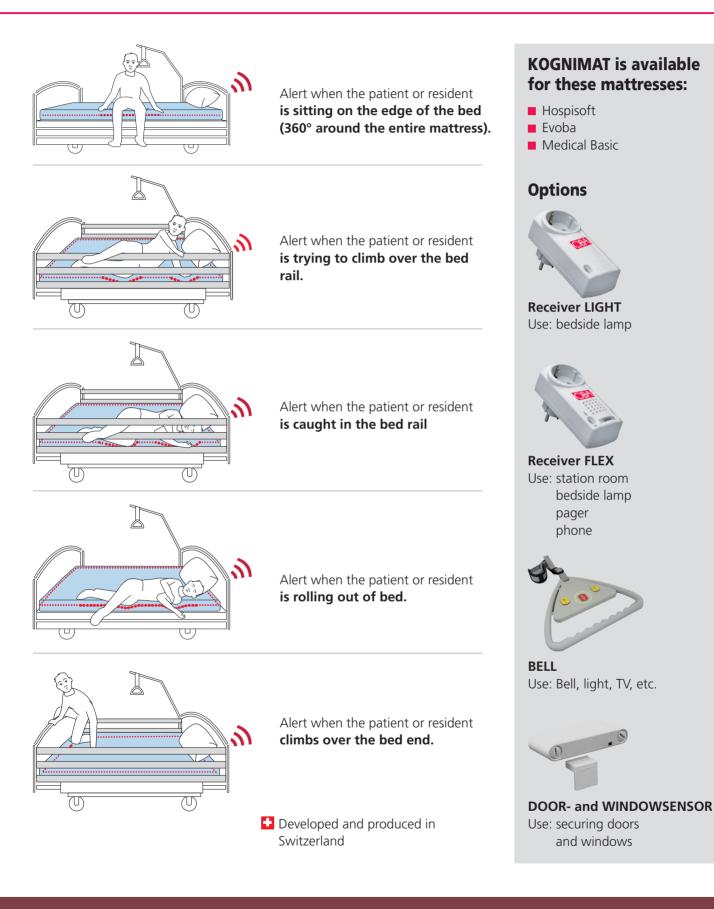

### More protection for patients and residents

- 360° protection
- Invisible
- Non evasive security system

#### Higher care quality and security

- Short response time
- Alerts before actual bed exit
- Easy set-up
- No tripping hazard (wireless and integrated system)

#### **Economic benefit**

- Compatible with all common paging systems
- No additional cleansing
- No derogation of mattress or bed functionality