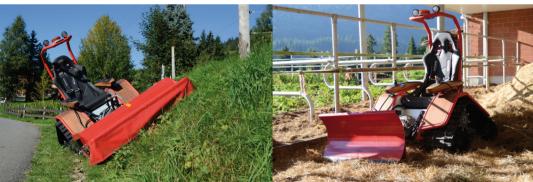

| 200                        | 200                      |
| Battery (kWh)                                | 8,7 (optional 9,7)         | 8,7 (optional 9,7)       |
| Range* (h)                                   | 3.5                        | 3.5                      |
| Chargers:<br>Standard<br>Quick charger       | 3kW / 230V<br>5kW / 400V   | 3kW / 230V<br>5kW / 400V |
| Charging time (h) (depending on the charger) | 4 / 2,5                    | 4 / 2,5                  |
| Towing capacity (kg)                         | 300 unbraked<br>500 braked | -                        |



The remote control is used as a standard for the Aebi EC130 and available as an option for the Aebi EC170.

\* with additional battery

Aebi Schmidt Holding AG Marketing and Communication







Scan and experience the ASH Group on YouTube



## **Aebi EC**



Broschüre EC\_de.indd 1-2