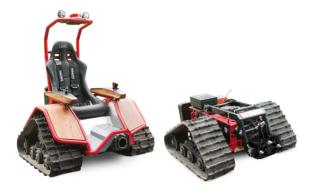

## **Technical data**

|                                              | Aebi EC170                 | Aebi EC130               |
|----------------------------------------------|----------------------------|--------------------------|
| Length / width / height (cm)                 | 147 x 123 x 154            | 147 x 123 x 70           |
| Weight (kg)                                  | 425                        | 355                      |
| Torque (Nm)                                  | 1000                       | 1000                     |
| Peak power (kW)                              | 18                         | 18                       |
| Top speed (km/h)                             | 20                         | 20                       |
| Lifting force (kg)                           | 200                        | 200                      |
| Battery (kWh)                                | 8,7 (optional 9,7)         | 8,7 (optional 9,7)       |
| Range* (h)                                   | 3.5                        | 3.5                      |
| Chargers:<br>Standard<br>Quick charger       | 3kW / 230V<br>5kW / 400V   | 3kW / 230V<br>5kW / 400V |
| Charging time (h) (depending on the charger) | 4 / 2,5                    | 4 / 2,5                  |
| Towing capacity (kg)                         | 300 unbraked<br>500 braked | -                        |

The remote control is used as a standard for the Aebi EC130 and available as an option for the Aebi EC170.

\* with additional battery

Aebi Schmidt Holding AG Marketing and Communication

Scan and experience the ASH Group on YouTube