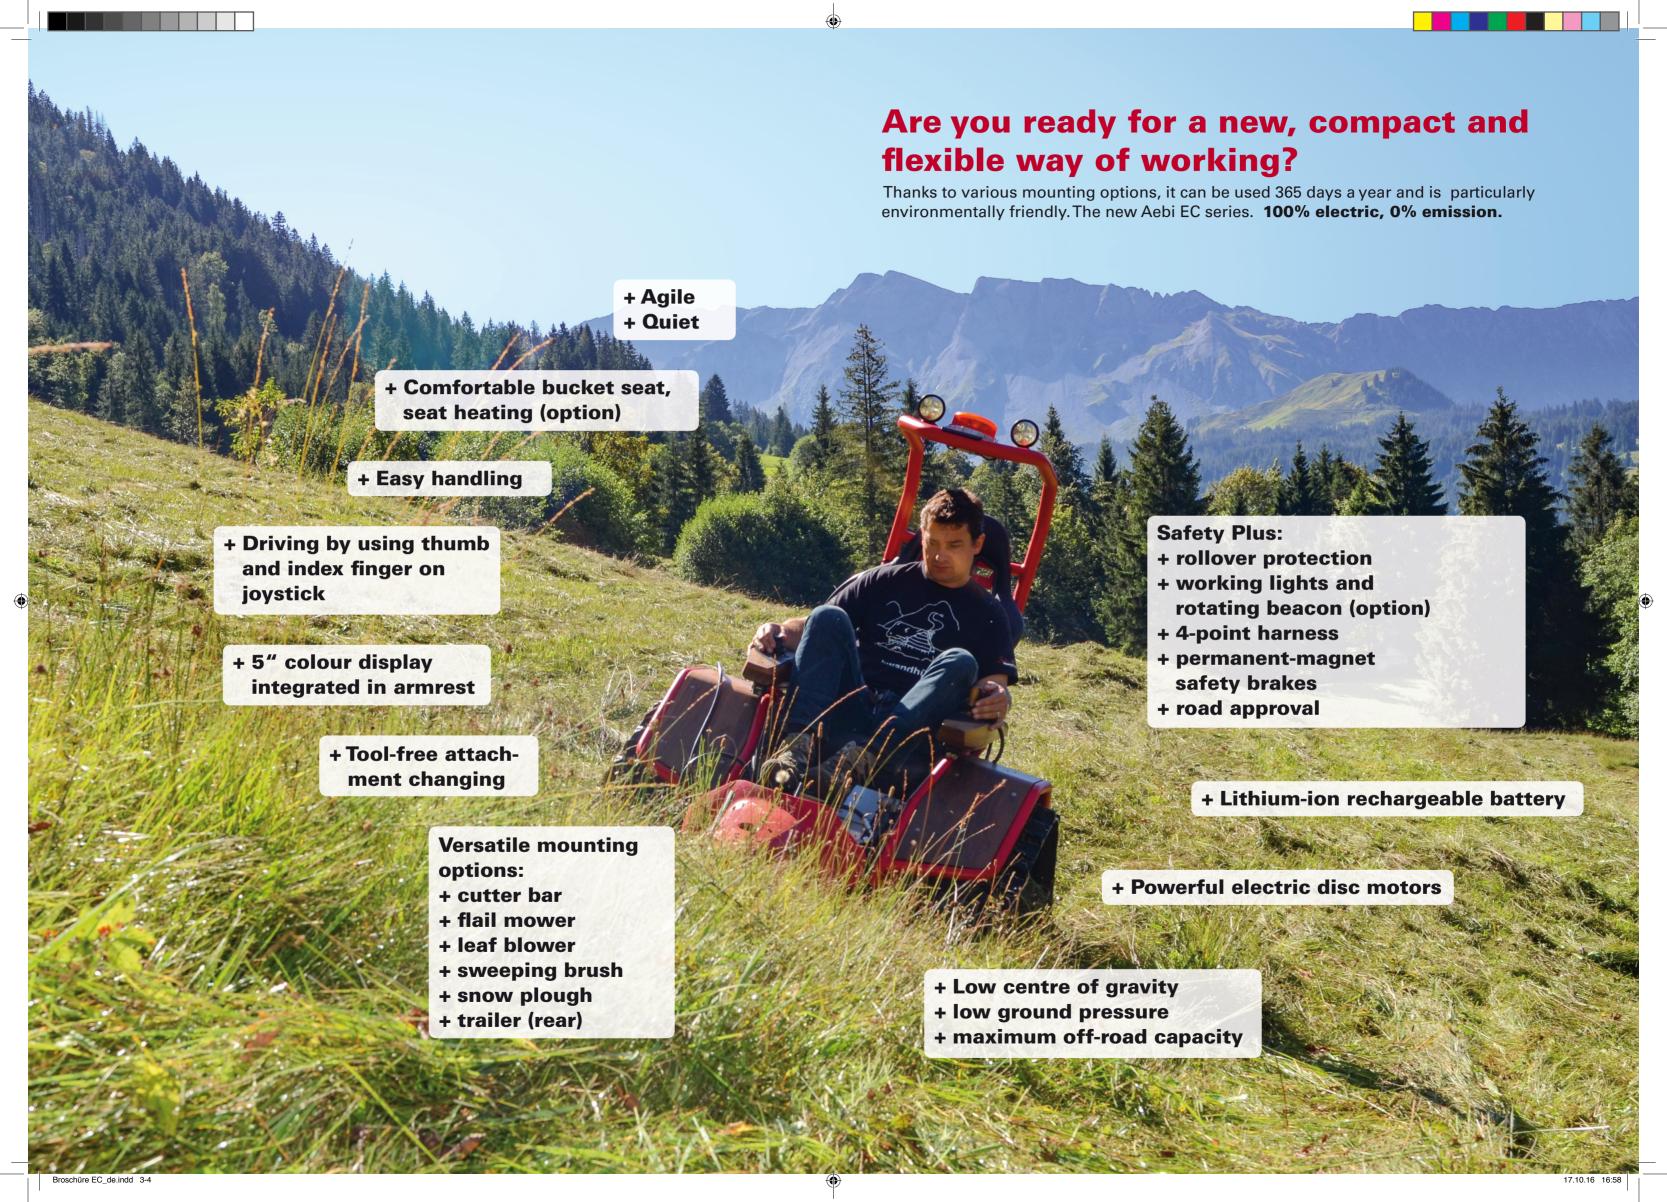

| 8,7 (optional 9,7)         | 8,7 (optional 9,7)       |
| Range* (h)                                   | 3.5                        | 3.5                      |
| Chargers:<br>Standard<br>Quick charger       | 3kW / 230V<br>5kW / 400V   | 3kW / 230V<br>5kW / 400V |
| Charging time (h) (depending on the charger) | 4 / 2,5                    | 4 / 2,5                  |
| Towing capacity (kg)                         | 300 unbraked<br>500 braked | -                        |



The remote control is used as a standard for the Aebi EC130 and available as an option for the Aebi EC170.

\* with additional battery

Aebi Schmidt Holding AG Marketing and Communication







Scan and experience the ASH Group on YouTube



## **Aebi EC**



Broschüre EC\_de.indd 1-2