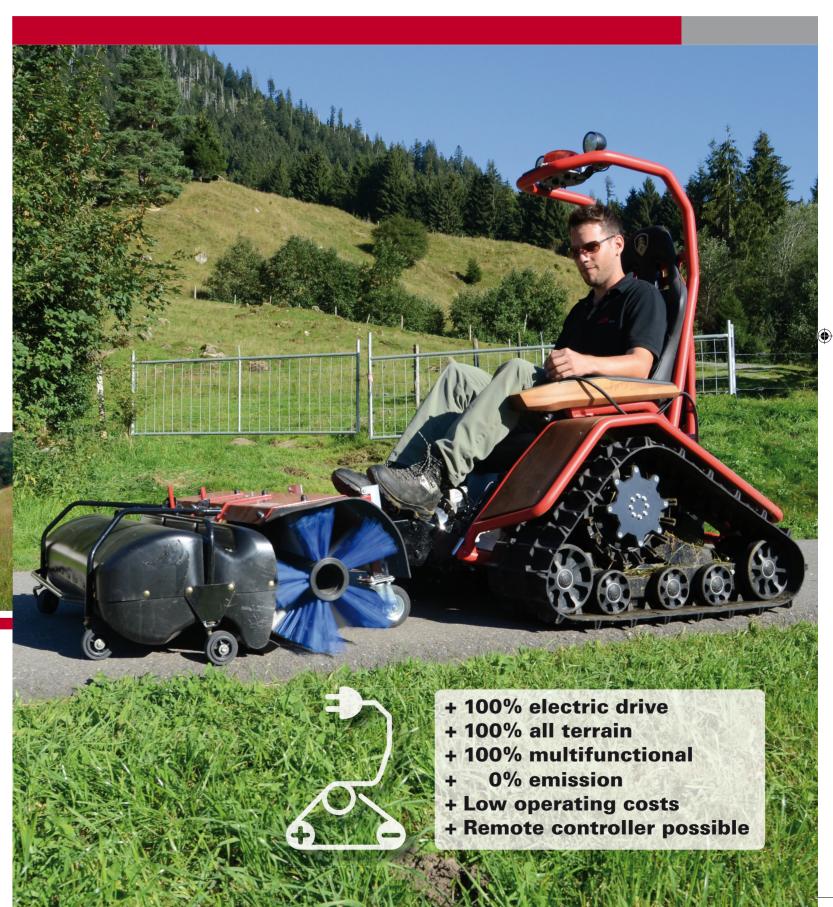

|
| Battery (kWh)                                | 8,7 (optional 9,7)         | 8,7 (optional 9,7)       |
| Range* (h)                                   | 3.5                        | 3.5                      |
| Chargers:<br>Standard<br>Quick charger       | 3kW / 230V<br>5kW / 400V   | 3kW / 230V<br>5kW / 400V |
| Charging time (h) (depending on the charger) | 4 / 2,5                    | 4 / 2,5                  |
| Towing capacity (kg)                         | 300 unbraked<br>500 braked | -                        |



The remote control is used as a standard for the Aebi EC130 and available as an option for the Aebi EC170.

\* with additional battery

Aebi Schmidt Holding AG Marketing and Communication







Scan and experience the ASH Group on YouTube



## **Aebi EC**



Broschüre EC\_de.indd 1-2