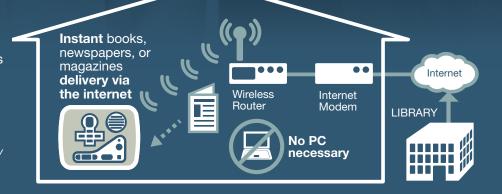

# Your books are ready to be read online.

Many libraries serving the visually impaired have started an online book distribution service by using the DAISY Online Delivery Protocol (DODP). The DODP allows computer-free online distribution directly to a talking book player. When you call a library for books of your interest, you will have access to the books using your PLEXTALK Linio. Some libraries or organizations will regularly and automatically distribute newspapers or magazines that you subscribe to on your PLEXTALK Linio.

# Three easy steps to read online books

Open the box and connect the wireless network router to your Internet modem via the LAN cable.

When the power is on, your books are ready to be read online.

Select your preferred book by the title key and start reading by the play key.

# What is the DAISY Online Delivery Protocol (DODP)?

The global standard on online book distribution has been developed by the DAISY Consortium. Streaming and downloading are made possible on various book readers/players like talking book players, mobile devices, personal computers, etc. It also brings additional features such as the search function.

# All-in-one network package (Option)

With this package, the PLEXTALK Linio is provided with a wireless router. Configuring the network settings is no longer necessary and you can take full advantage of the player. (This availability of the package will be announced by PLEXTALK.)