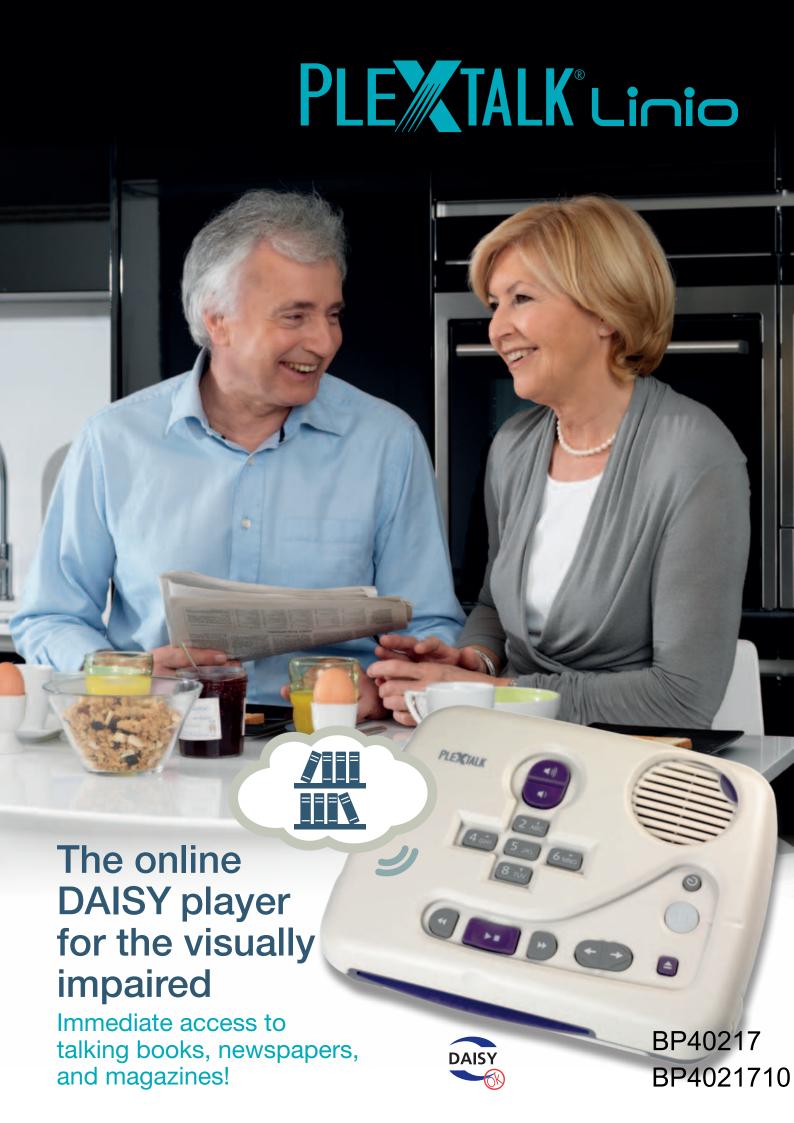

# With the PLEXTALK Linio...

Select and read books of your interest online, you do not have to wait for a CD to be delivered! Check and share the latest news and articles from newspapers & magazines. The PLEXTALK Linio has an internal memory where you can store books, newspapers or

# Your books are ready to be read online.

Many libraries serving the visually impaired have started an online book distribution service by using the DAISY Online Delivery Protocol (DODP). The DODP allows computer-free online distribution directly to a talking book player. When you call a library for books of your interest, you will have access to the books using your PLEXTALK Linio. Some libraries or organizations will regularly and automatically distribute newspapers or magazines that you subscribe to on your PLEXTALK Linio.

# Store your books into your **PLEXTALK Linio.**

The PLEXTALK Linio has an internal memory where you can store books, newspapers or magazines.

# Three easy steps to read online books

Open the box and connect the wireless network router to your Internet modem via the LAN cable.

When the power is on, your books are ready to be read online.

Select your preferred book by the title key and start reading by the play key.