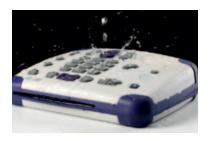

Shock resistant
Even when dropped from
a height of 70 cm, the
internal stabilizers and
rubber edges absorb
shocks, keeping your player
up and running.

Waterproof
The special rubber
keypad offers protection
against liquids.