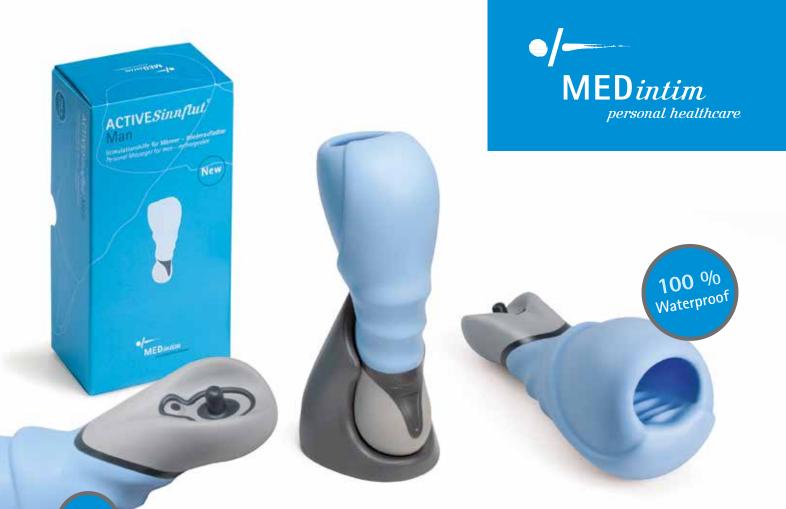

# ACTIVE Sinnflut® Man

## Personal Massager for men - rechargeable

- Ergonomic, ecological and absolutely waterproofed.
- Extreme noiseless and infinitely variable control by the joystick.
- Motor and electronic are solid, long lasting and strong.
- Medical silicone with soft surface.
- Usable at spa, bathrooms or at the shower, 100 % waterproofed.
- Without cable or batteries ecological!
- Rechargeable at the loading station with 220 V power supply plug.

## Instruction to use:

New

The **ACTIVE***Sinnflut*<sup>®</sup> man device provokes and supports by its vibrating features a natural stimulated erection.

It helps as well in case of erectile dysfunction. Used together with a semen collector (e.g. polyurethane condom or others) paraplegic men could be fertile for family planning.

The **ACTIVE***Sinnflut*<sup>®</sup> man is a new high technology concept for intimate relaxation of men in cases of light erection problems.

#### Technical data:

material: ABS, Medical soft silicone weight: 400 gr. length: 205 mm size: 82 x 65 mm opening: 36 mm deepness: 60 mm colour: blue or orange Loading station: ABS plastic with 220 V power supply plug.

### Features:

On/off switch at the little button at the bottom of the device. With the little mini joystick you may increase or decrease or switch to impulse vibrations.

EAN code 401327310001 4 Art.No.: VIB ASM Made in Germany