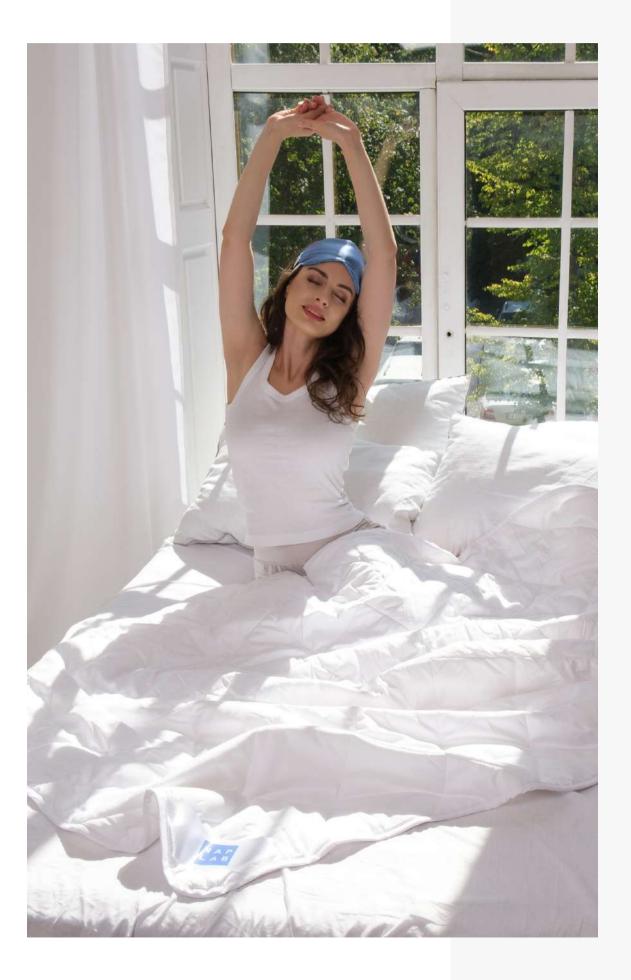

### A weighted blanket is just what it sounds like – an extra heavy blanket or duvet!

Weighted blankets have been prescribed through the healthcare system to people suffering from anxiety or hypersensitivities for many years.

### What is a weighted blanket?

A weighted blanket gives you a feeling of relaxation and safety, similar to a gentle hug. Studies have shown that the weight can reduce stress hormone production and make you sleep better.