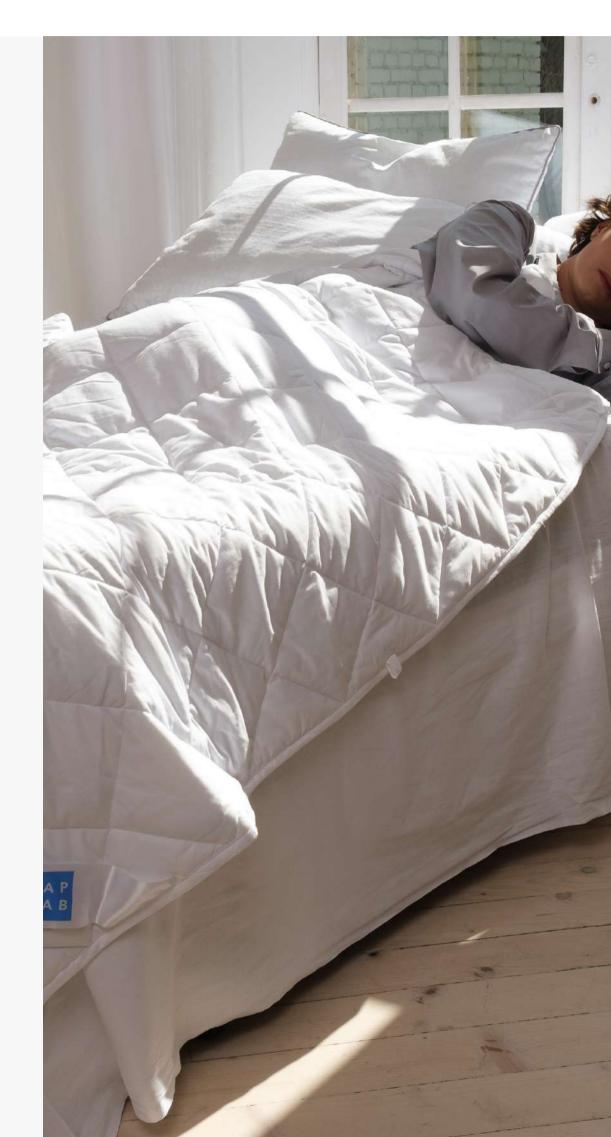

# The NAP Lab's weighted blanket

### What is a weighted blanket?

A weighted blanket gives you a feeling of relaxation and safety, similar to a gentle hug. Studies have shown that the weight can reduce stress hormone production and make you sleep better.

### High quality weighted blanket

- OEKO-TEX certified.
- Made from cotton, with a polyester film protecting the weight elements consisting of glass beads.
- 🤄 2 year warranty.
- More than 30 000 sold.
  - Specialty duvet cover available.

Available in 3 sizes: 150x210cm 135x200cm 140x200cm Available in: 5kg 7kg 9kg 11kg