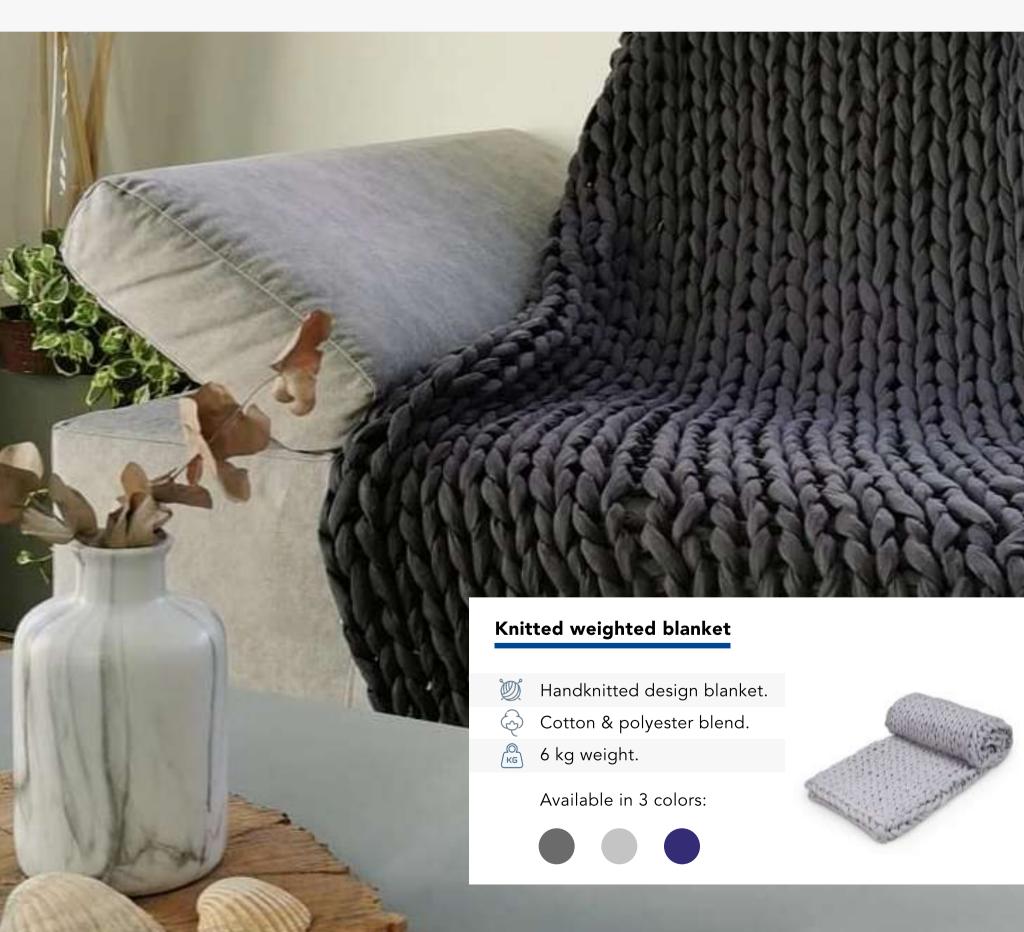

# 5 The NAP Lab's knitted weighted blanket

### What is knitted weighted blankett?

Luxurious hand knitted weighted blanket with a unique design. Great for the bed as well as the couch. Cool and breathable during the summer. Great for adults and children both.