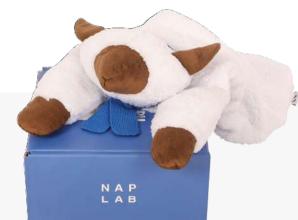

# **Sleepy Sheepy weighted blanket for kids**

Sleepy Sheepy is a pacifier, a cozy stuffed animal, a weighted blanket and a friend - all in one. Studies have shown that a weighted blanket can help children relax, as well as concentrate better for tasks and homework.

- CE certified.
- Made from polyester and with weight elements in the form of glass beads.
- 2,5 kg weight.

.

Available in 2 colors:

N A P L A B