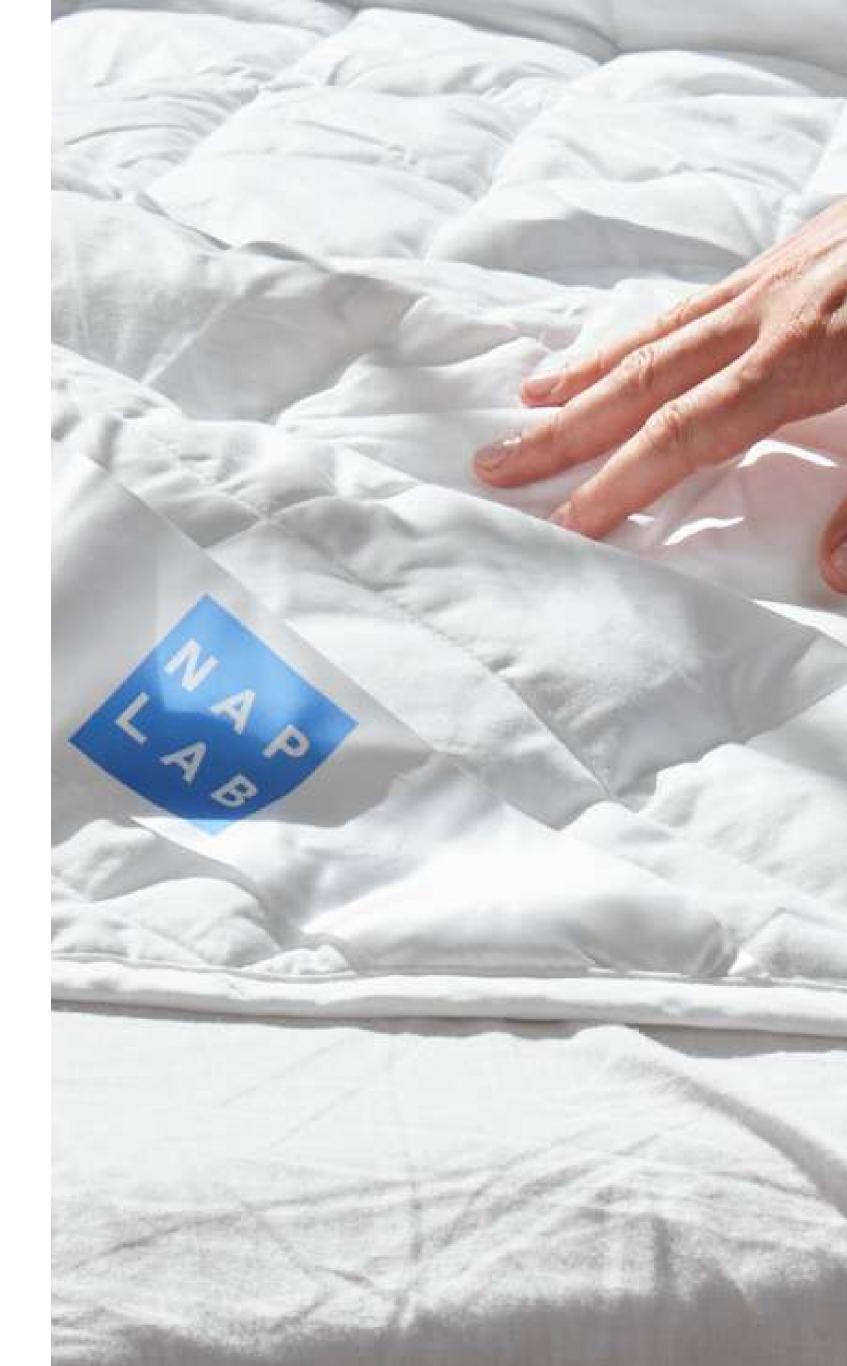

### A weighted blanket is just what it sounds like – an extra heavy blanket or duvet!

Weighted blankets have been prescribed through the healthcare system to people suffering from anxiety or hypersensitivities for many years.

### What is a weighted blanket?

A weighted blanket gives you a feeling of relaxation and safety, similar to a gentle hug. Studies have shown that the weight can reduce stress hormone production and make you sleep better.