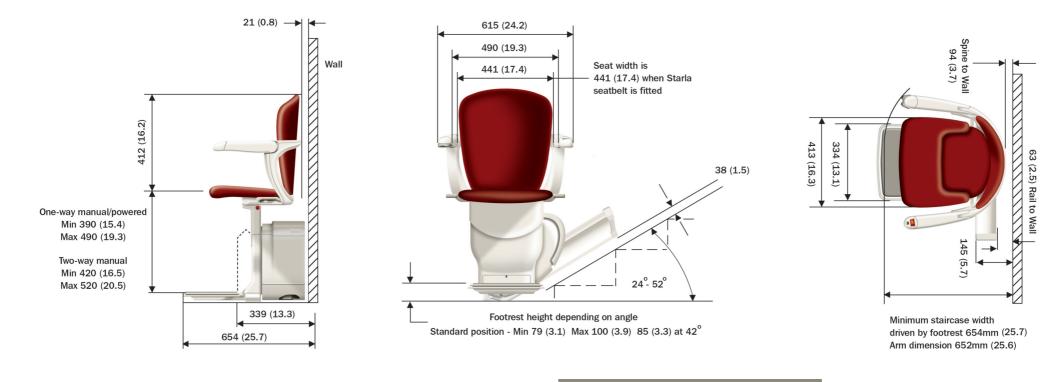

## Starla

Straight Stairs Model 600: Dimensions and Technical Information Manual one-way, manual two-way, one-way automatic swivel and two-way automatic swivel seat

Measurements are in millimetres. Measurements in brackets are inches. All dimensions measured from the wall are nominal. The addition of a wide stringer or similar obstruction may affect the dimensions taken from this point. The colour representation of the chair shown here is for illustrative purposes only. Weight limit note: Upto 52° - 160kg (approx 25 stone)

All product dimensions are accurate, however, you should add approximately 30mm on dimensions that require clearance for the user, such as the minimum swivel width dimension.

Stannah Stairlifts, Watt Close, East Portway, Andover, Hampshire SP10 3SD Tel: +44 (0) 1264 364311 Fax: +44 (0) 1264 362276 Visit the website www.stannah.com