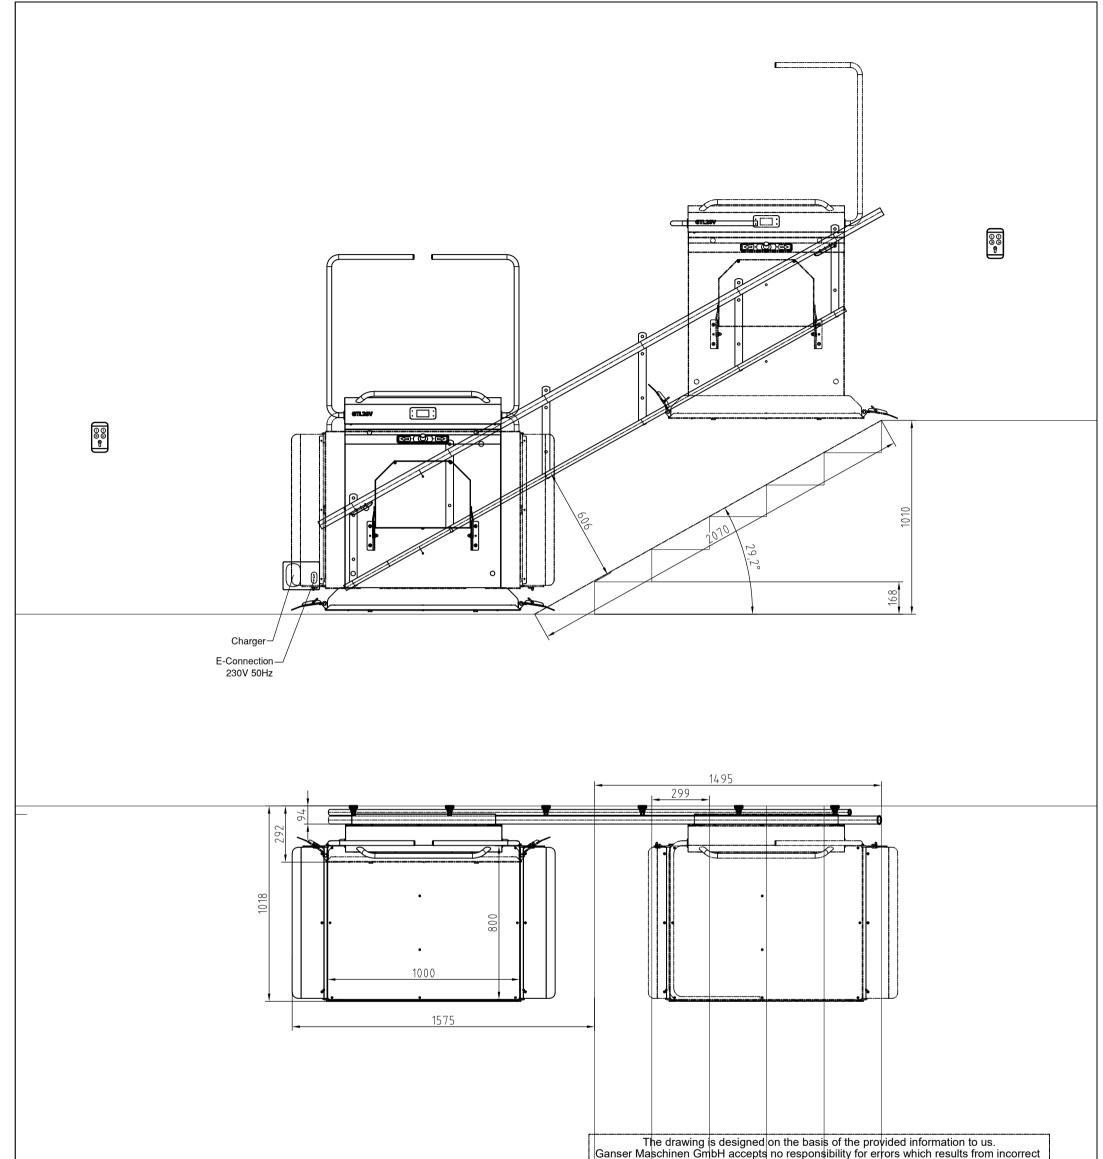

|                                                     |                |                 | Ganser Mas                                                           | chinen Grr<br>I agre | bH acce | ignature of the cus | ty for errors<br>nts!<br>e design in th |                                                           | incorrect |  |
|-----------------------------------------------------|----------------|-----------------|----------------------------------------------------------------------|----------------------|---------|---------------------|-----------------------------------------|-----------------------------------------------------------|-----------|--|
| Technische Bemerkungen und wichtige Vereinbarungen: | Location       | inside          | capacity                                                             | 300                  | kg      | caller mountain     |                                         | key switch                                                | finery    |  |
|                                                     | Color          | RAL7040 matt    | emergency call                                                       | уе                   | S       | caller valley       | GFA18                                   | key switch                                                | finery    |  |
|                                                     | Bedienung      | am Fahrwerk     | Großflächentaste                                                     |                      |         | NS                  |                                         |                                                           | PENLIFTE  |  |
|                                                     | usv <b>no</b>  | weather protect | ing cape nc                                                          |                      |         |                     |                                         |                                                           | BÜHNEN    |  |
|                                                     | draftsmen      | 10.06.2020      | 10.06.2020 HackI A. A-4171 St. Peter / Wog, Markt 26 Tel.: +43 (7282 |                      |         |                     | 3 (7282) 8071, F                        | 8071, Fax: +43 (7282) 8071 22, email: info@ganserlifte.at |           |  |
|                                                     | scale<br>at A3 | pl              | platform-stair lift GTL20V                                           |                      |         |                     |                                         | factory Nr.: <b>49002</b>                                 |           |  |
|                                                     | 1:20           |                 | TKS Heis                                                             |                      |         |                     | <b>-</b>                                | Speicherort:<br>Exact\TUV49002                            |           |  |
|                                                     |                | H               | afslunc                                                              | fslund Mellomby      |         |                     | Ē                                       | Ersatz<br>durch:                                          |           |  |